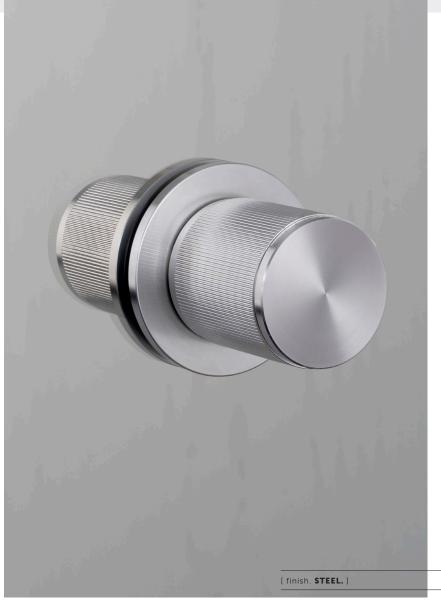

Available in three metal finishes: steel, brass and welders black.

[ end. ORDINARY. ]

BUSTERANDPUNCH.COM
June 2021

[ type. DOUBLE-SIDED. ]

[ info. MEASUREMENTS.]

#### [ info. FINISH & SKU NUMBERS. ]

[finish.] [UK.]

Steel RDK-071062
 ₱ Brass RDK-051061
 ₱ Welders Black RDK-481060