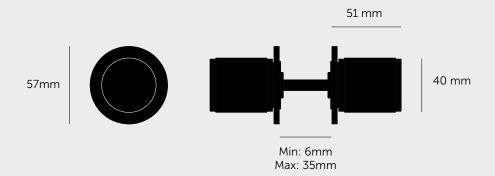

Available in three metal finishes: steel, brass and welders black.

[ end. ORDINARY. ]

BUSTERANDPUNCH.COM
June 2021

[ type. DOUBLE-SIDED. ]

[ info. MEASUREMENTS.]

## [ info. SPECIFICATIONS. ]

A pair of solid metal door knobs, designed to be fixed back-to-back on any wooden or glass door.

Fits doors of thickness: minimum 6 mm to maximum 35 mm (with supplied fixings\*).

\*for thicker doors, a longer M8 bolt will need to be sourced.