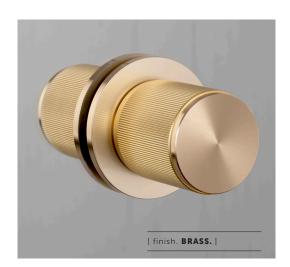

Available in three metal finishes: steel, brass and welders black.

[ end. ORDINARY. ]

BUSTERANDPUNCH.COM
June 2021

[ type. DOUBLE-SIDED. ]

[ info. MEASUREMENTS.]

#### [ info. FINISH & SKU NUMBERS. ]

[finish.] [UK.]

Steel RDK-071062
 ₱ Brass RDK-051061
 ₱ Welders Black RDK-481060