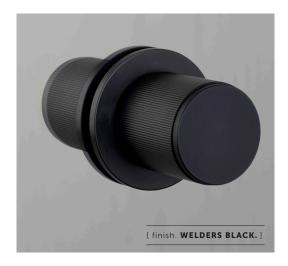

Available in three metal finishes: steel, brass and welders black.

[ end. ORDINARY. ]

BUSTERANDPUNCH.COM
June 2021

[ type. DOUBLE-SIDED. ]

[ info. MEASUREMENTS.]

#### [ info. FINISH & SKU NUMBERS. ]

[finish.] [UK.]

Steel RDK-071062
 ₱ Brass RDK-051061
 ₱ Welders Black RDK-481060